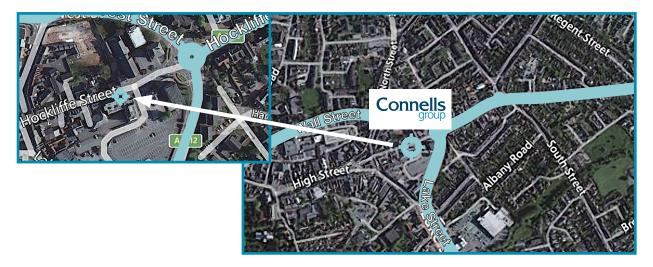

#### From M1 Junction 12

Turn right onto Harlington Road/A5120. Turn right onto Market Square. Continue onto Leighton Road. Continue onto Toddington Road. Turn right onto Wingfield Road. Slight left onto Hockliffe Road. Continue onto Tebworth Road. At the A5 turn right. At Hockliffe turn left and follow Leighton Road/A4012 towards Leighton Buzzard. After approximately 5 mins, go straight over the roundabout and turn left. Connells Cumbria House is located on the right. Visitor spaces are located at the back of the building, follow the road around past the public car park. Connells car park is located on the right.

#### From A5

At Hockliffe follow Leighton Road/ A4012 towards Leighton Buzzard. After approximately 5 mins, go straight over the roundabout and turn left. Connells Cumbia House is located on the right. Visitor spaces are located at the back of the building, follow the road around past the public car park. Connells car park is located on the right.

#### From the Train station

The nearest railway station is Leighton Buzzard Railway **Walking 15 mins -** 1. Head northwest on Billington Rd toward Eden Way (Turn right out of the train station) 2. Cross the first roundabout 3. Turn Left onto Lake Street 4. Slight right onto Market Square 5. Turn right onto Hockliffe Street, Destination will be on the right. **Taxi - 5 mins**