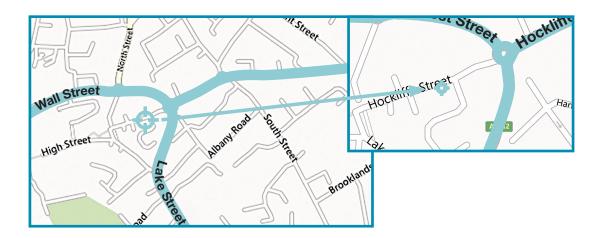

#### From M1 Junction 12

Turn right onto Harlington Road/A5120. Turn right onto Market Square. Continue onto Leighton Road. Continue onto Toddington Road. Turn right onto Wingfield Road. Slight left onto Hockliffe Road. Continue onto Tebworth Road. At the A5 turn right. At Hockliffe turn left and follow Leighton Road/A4012 towards Leighton Buzzard. After approximately 5 mins, go straight over the roundabout and turn left. Connells Cumbria House is located on the right. Visitor spaces are located at the back of the building, follow the road around past the public car park. Connells car park is located on the right.

#### From A5

At Hockliffe follow Leighton Road/ A4012 towards Leighton Buzzard. After approximately 5 mins, go straight over the roundabout and turn left. Connells Cumbia House is located on the right. Visitor spaces are located at the back of the building, follow the road around past the public car park. Connells car park is located on the right.